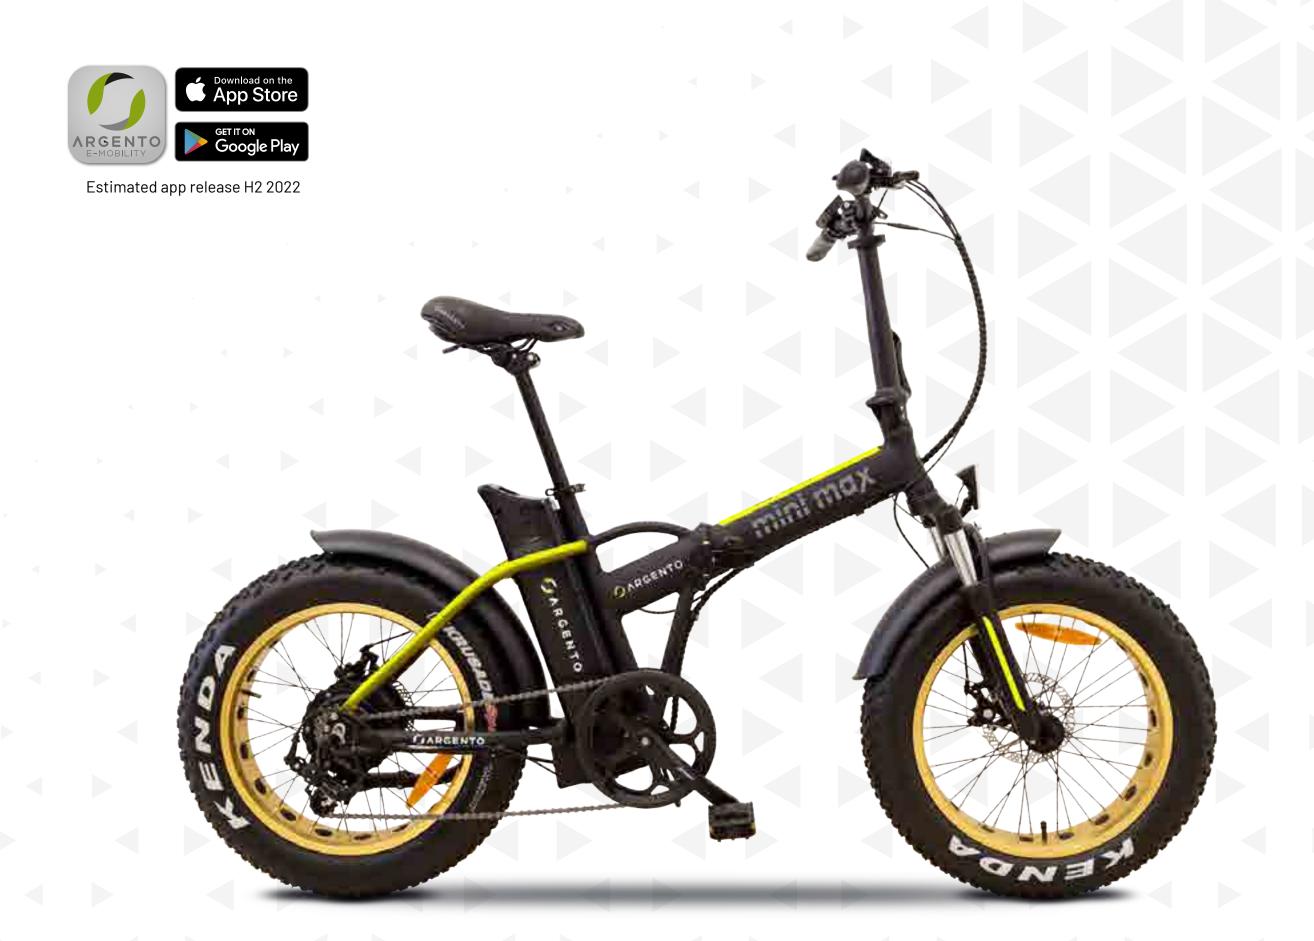

# mini max

Products technical features and graphic customizations may be subject to change

Bafang 36V 250W, rear motor

Mechanical disc brake

LCD waterproof display

36V 10.4Ah 374Wh battery

Control with App

Available colours

## **Battery**

36V 10.4Ah 374Wh

#### Motor

Bafang 36V 250W 60Nm, rear

## Shifter

Shimano Tourney 7 speed

#### Brakes

mechanical front and rear disc brake, cut off sensor

## Suspensions

front fork and saddle

### Tyres

20" x 4.0

#### Frame

aluminum, foldable

## Range\*

from 30 to 70km

## Weight

~ 26kg

#### Rear rack

nn

#### Bluetooh

yes