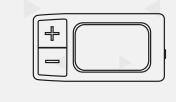

# mini max









Products technical features and graphic customizations may be subject to change



Bafang 36V 250W, rear motor



Mechanical disc brake



LCD waterproof display



36V 10.4Ah 374Wh battery



Control with App



Available colours

## **Battery**

36V 10.4Ah 374Wh

#### Motor

Bafang 36V 250W 60Nm, rear

## Shifter

Shimano Tourney 7 speed

#### Brakes

mechanical front and rear disc brake, cut off sensor

## Suspensions

front fork and saddle

### Tyres

20" x 4.0

## Display

LCD waterproof, developed for Platum

#### Frame

aluminum, foldable

## Range\*

from 30 to 70km

## Weight

~ 26kg

#### Rear rack

nn

#### Bluetooh

yes

# EAN code

Yellow: 8052870486646 Yellow: 8052679456048 Red: 8052870486639 Red: 8052679456031