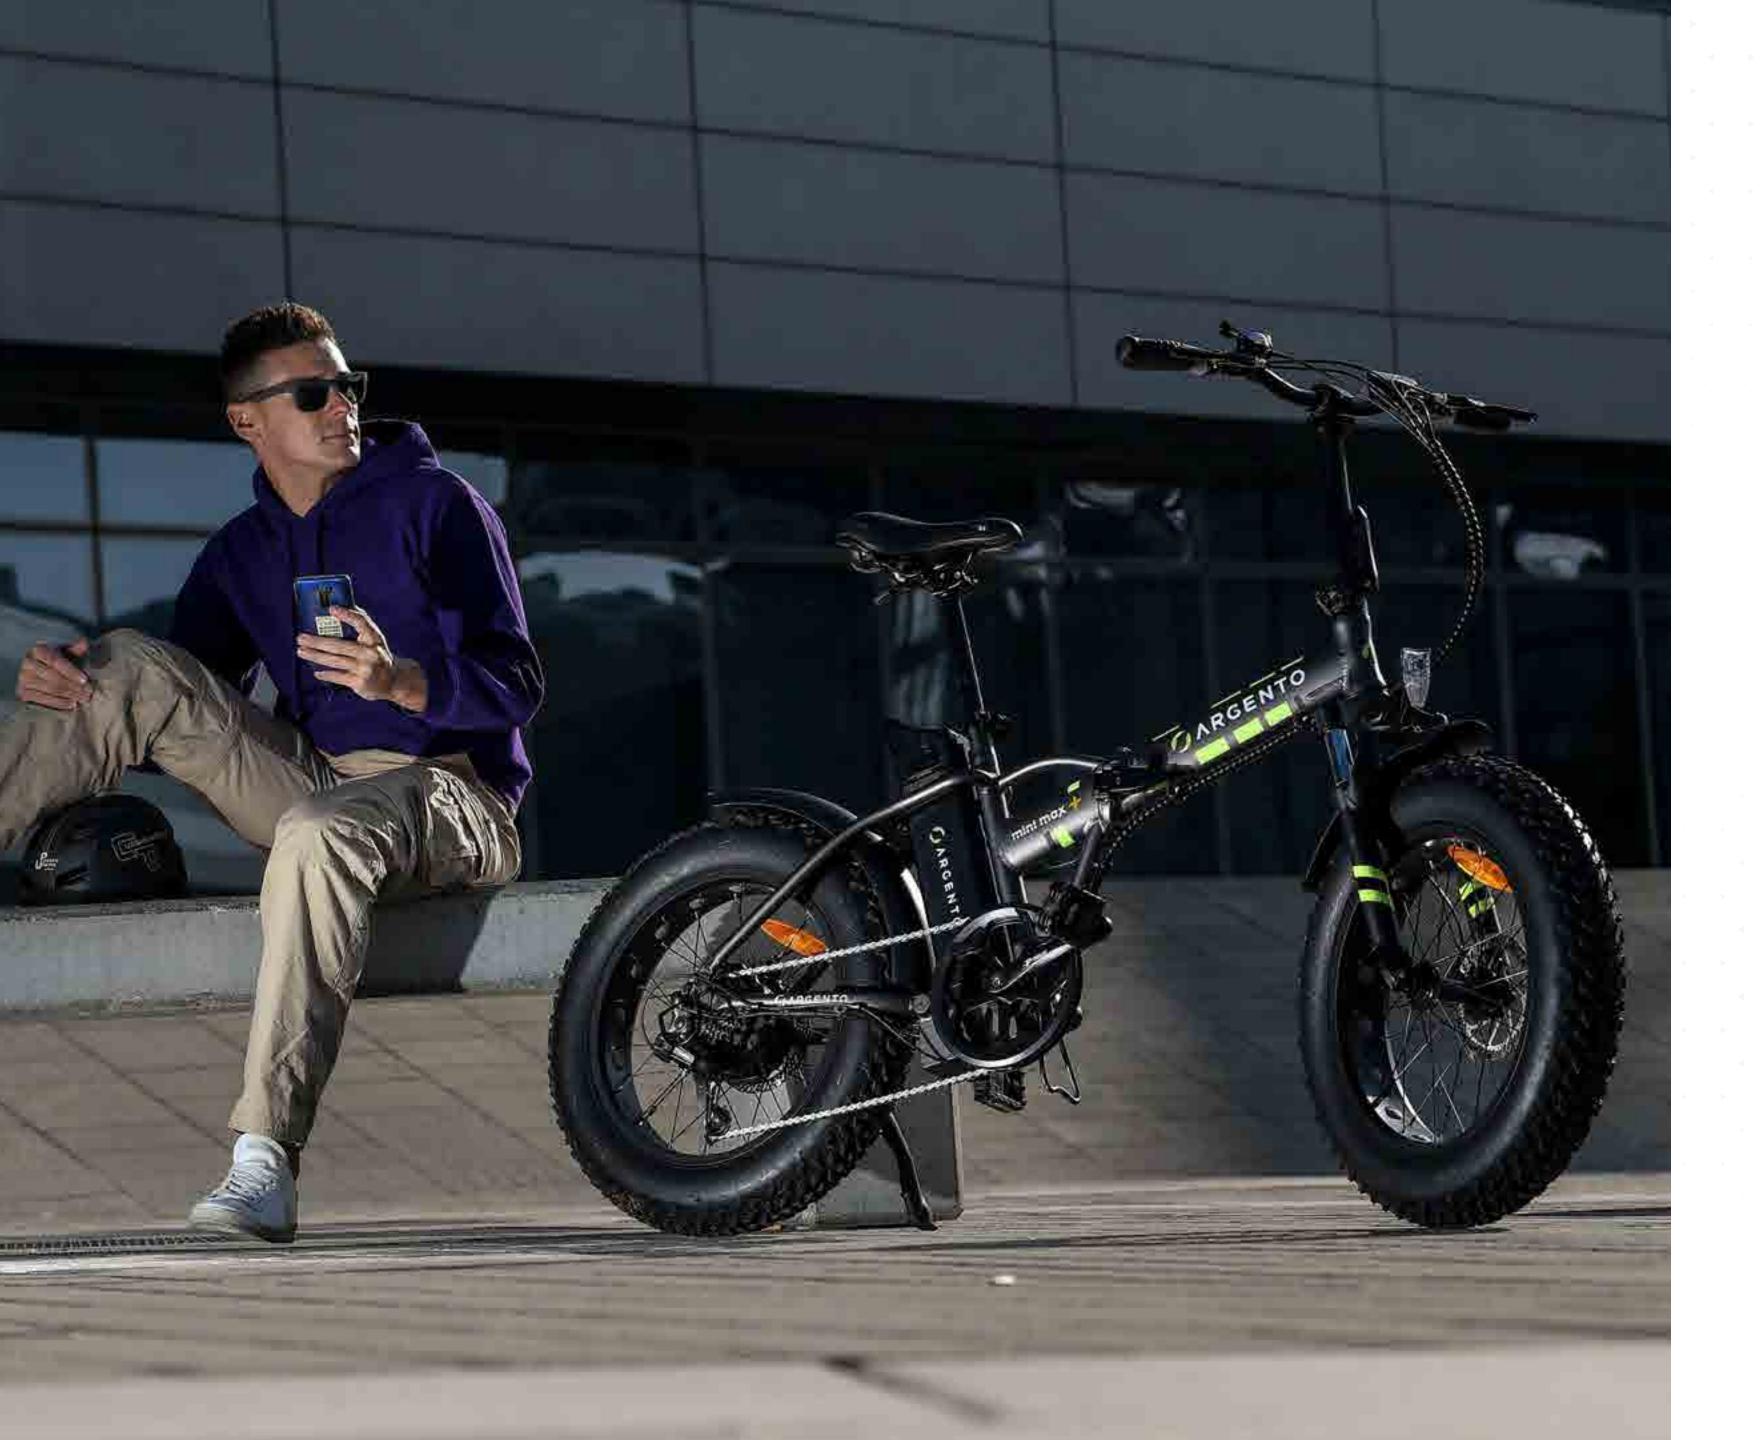

# mini max

Products technical features and graphic customizations may be subject to change

Bafang 36V 250W, rear motor

Mechanical disc brake

LCD waterproof display

36V 10.4Ah 374Wh battery

Control with App

Available colours

#### Motor

Bafang 36V 250W 60Nm, rear

## Display

LCD waterproof, developed for Platum