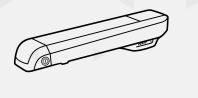

# mini max









Products technical features and graphic customizations may be subject to change



Bafang 36V 250W, rear motor



Mechanical disc brake



LCD waterproof display



36V 10.4Ah 374Wh battery



Control with App



Available colours

## **Battery**

36V 10.4Ah 374Wh

#### Motor

Bafang 36V 250W 60Nm, rear

## Shifter

Shimano Tourney 7 speed

#### Brakes

mechanical front and rear disc brake, cut off sensor

## Suspensions

front fork and saddle

### Tyres

20" x 4.0

## Display

LCD waterproof, developed for Platum

#### Frame

aluminum, foldable

## Range\*

from 30 to 70km

## Weight

~ 26kg

#### Rear rack

nn

#### Bluetooh

yes

# EAN code

Yellow: 8052870486646 Yellow: 8052679456048 Red: 8052870486639 Red: 8052679456031