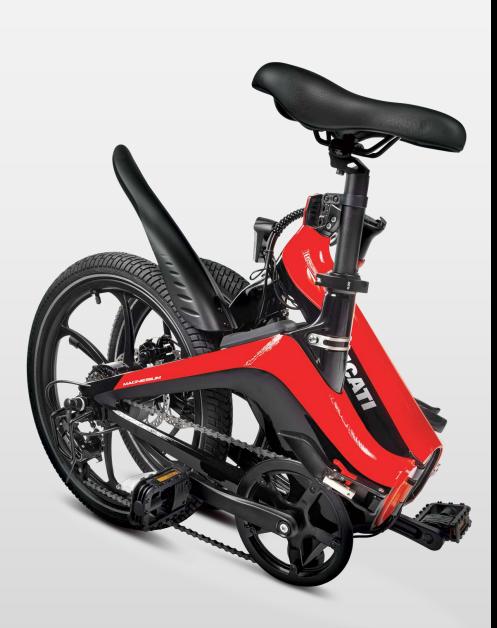

## 

**PLATUM** Imported and distributed by M.T. Distribution Srl via Bargellino 10 c/d, 40012, Calderara di Reno, (B0) Italy www.platum.com

36V 250W, rear motor

Mechanical disc brake

Battery Samsung 36V 10.5Ah 378Wh, integrated Motor 36V 250W 45Nm, rear Shifter Shimano Tourney 6 speed Brakes mechanical front and rear disc brake, cut off sensor Suspensions no Tyres 20″ x 2.125, magnesium wheels Display LCD waterproof Frame magnesium, foldable Range\* from 40 to 70km Weight 20.5kg **Rear rack** no Bluetooth no EAN code 8052679453061

Magnesium frame, light and sturdy

Samsung 36V 10.5Ah 378Wh, integrated battery