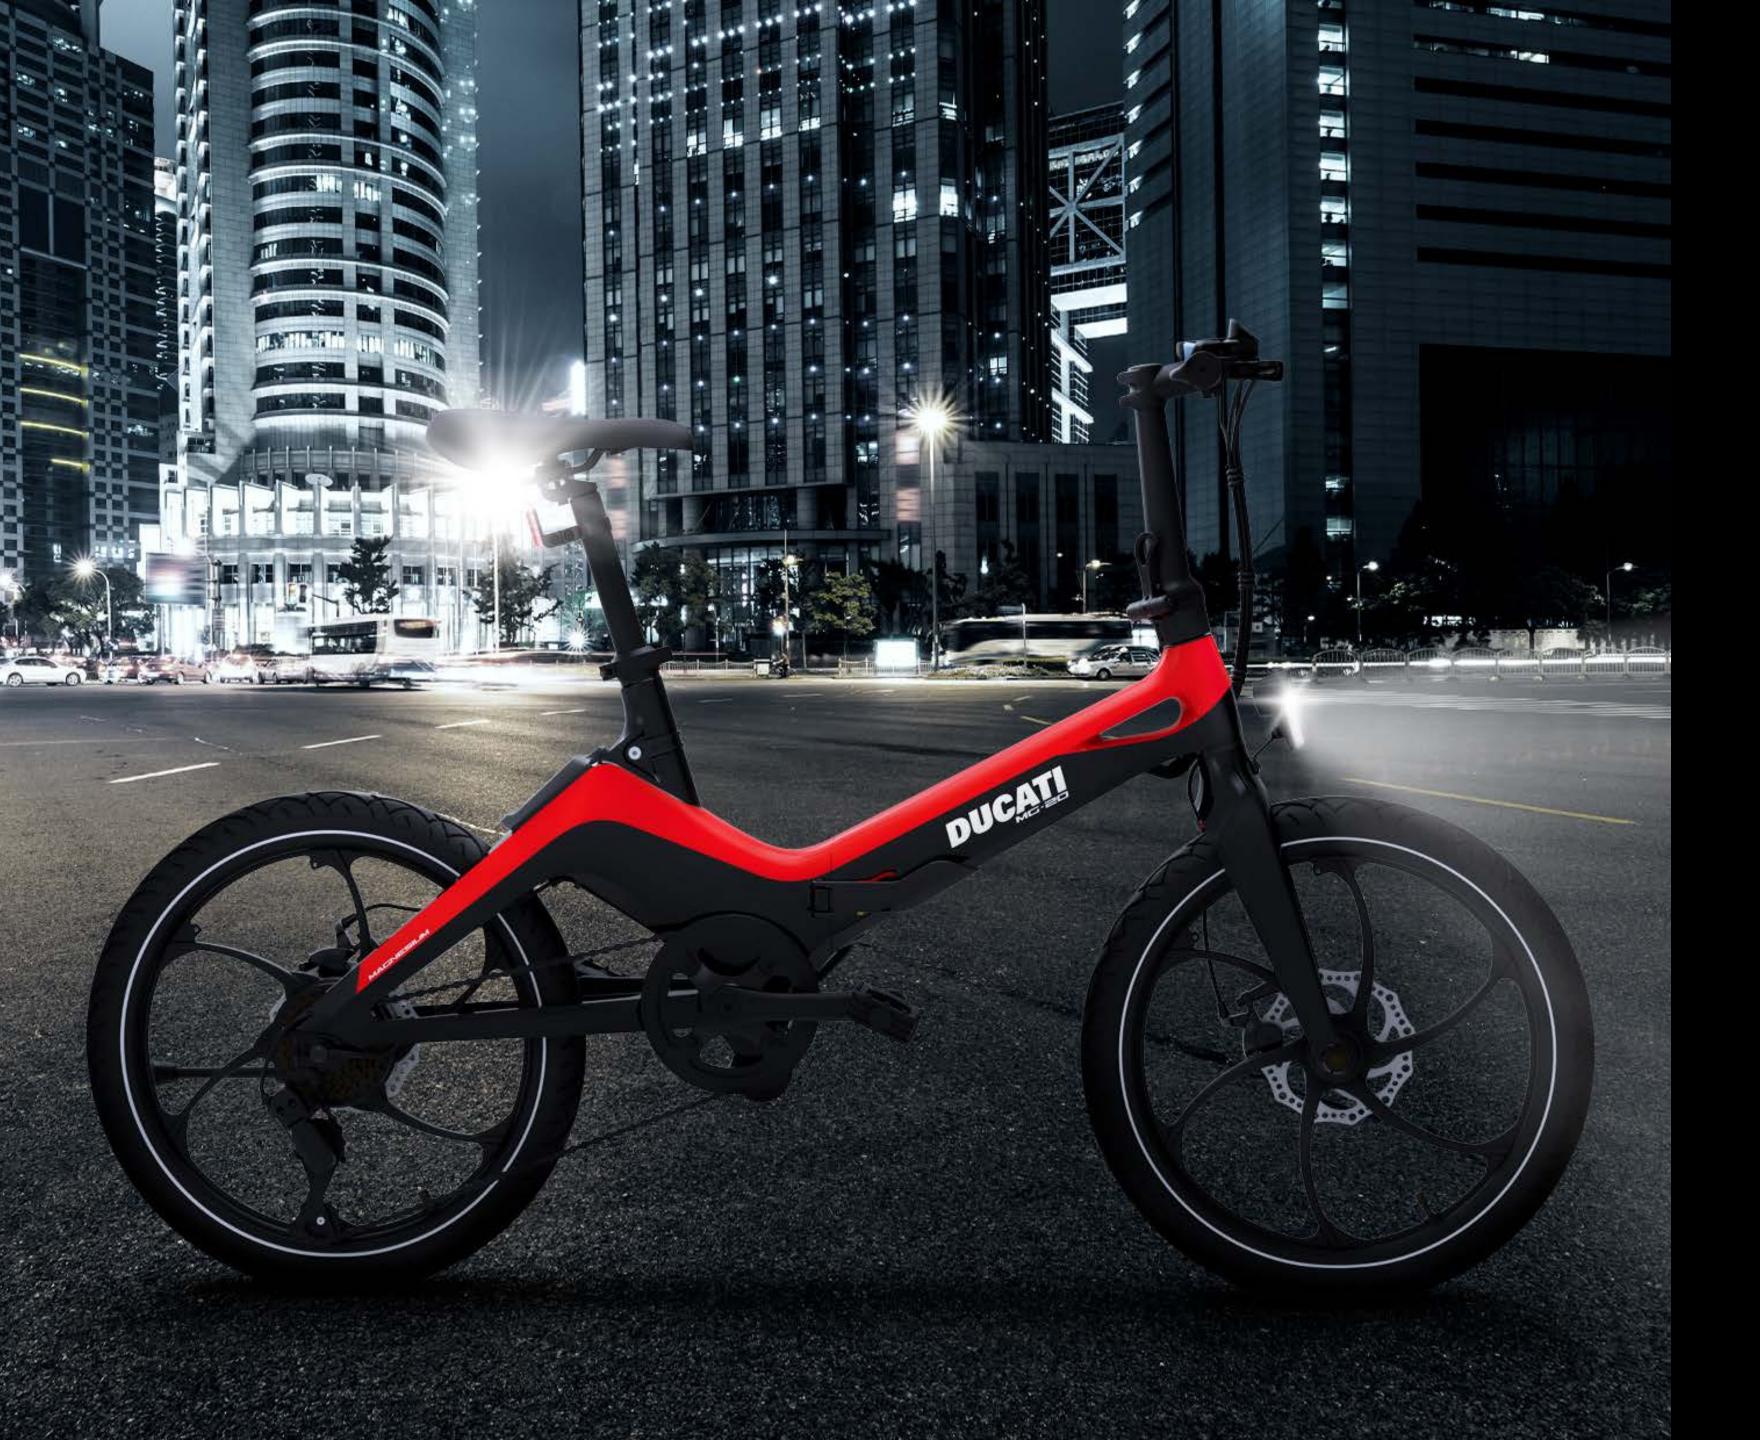

## 

**PLATUM** Imported and distributed by M.T. Distribution Srl via Bargellino 10 c/d, 40012, Calderara di Reno, (B0) Italy www.platum.com

36V 250W, rear motor

Mechanical disc brake

Battery Samsung 36V 10.5Ah 378Wh, integrated Motor 36V 250W 45Nm, rear Shifter Shimano Tourney 6 speed Brakes mechanical front and rear disc brake, cut off sensor Suspensions no Tyres 20″ x 2.125, magnesium wheels Display LCD waterproof Frame magnesium, foldable Range\* from 40 to 70km Weight 20.5kg **Rear rack** no Bluetooth no EAN code 8052679453061

Magnesium frame, light and sturdy

Samsung 36V 10.5Ah 378Wh, integrated battery