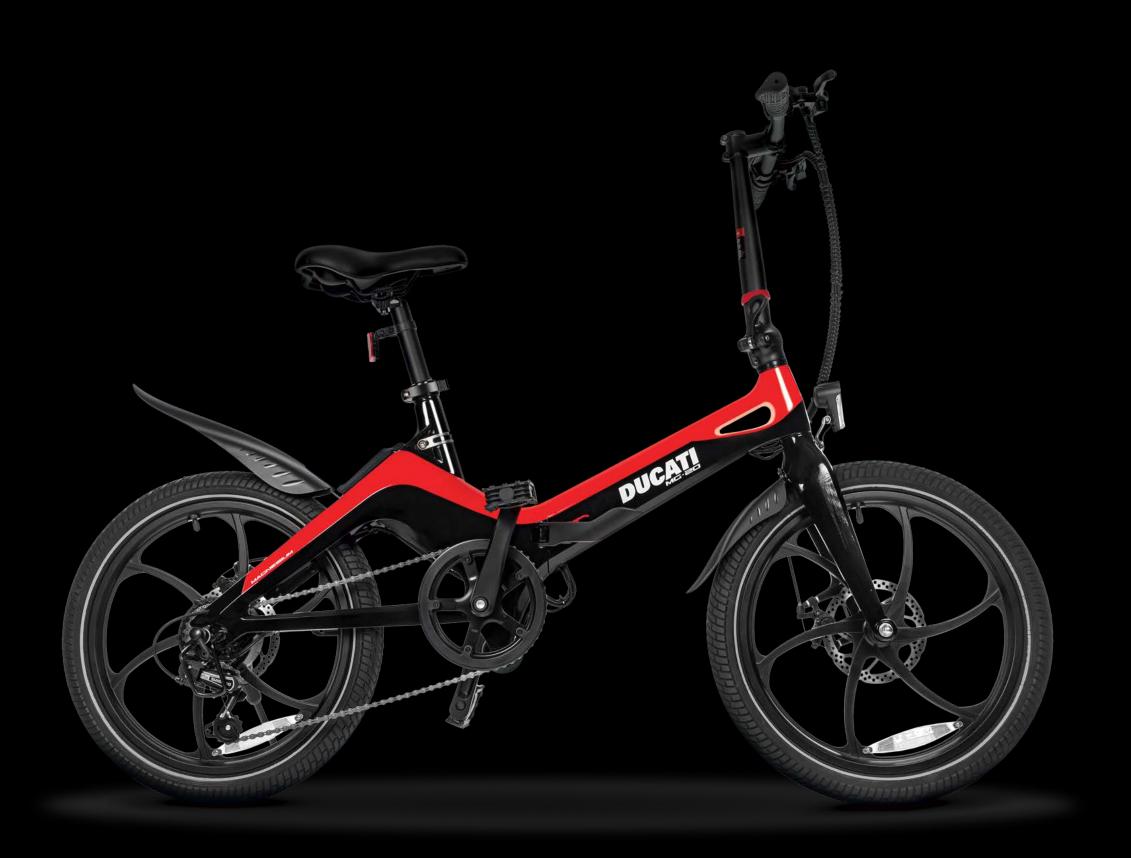

## 

**PLATUM** Imported and distributed by M.T. Distribution Srl via Bargellino 10 c/d, 40012, Calderara di Reno, (B0) Italy www.platum.com

36V 250W, rear motor

Mechanical disc brake

Battery Samsung 36V 10.5Ah 378Wh, integrated Motor 36V 250W 45Nm, rear Shifter Shimano Tourney 6 speed Brakes mechanical front and rear disc brake, cut off sensor Suspensions no Tyres 20″ x 2.125, magnesium wheels Display LCD waterproof Frame magnesium, foldable Range\* from 40 to 70km Weight 20.5kg **Rear rack** no Bluetooth no EAN code 8052679453061

Magnesium frame, light and sturdy

Samsung 36V 10.5Ah 378Wh, integrated battery