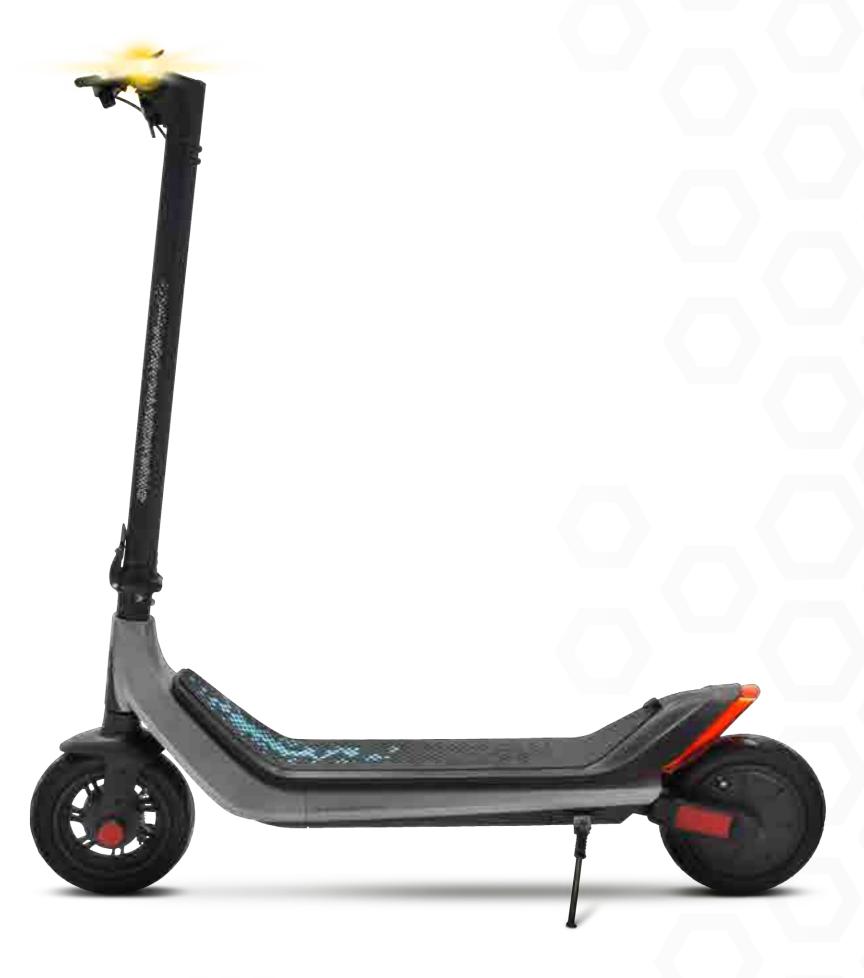

# CARGENTO Ly pininfarina

Estimated app release H2 2022

350W Brushless motor

Rear suspension

Front drum and 36V 10.0Ah rear e-brake 360Wh battery

Control with App

#### Frame

aluminum alloy

## Suspensions

rear

## Lights

front and rear LED lights

#### **Brakes**

front drum brake and rear e-brake

#### Motor

350W Brushless, 19.6Nm

#### Tyres

10" air chamber

## **Battery**

36V 10.0Ah 360Wh

## Weight

19.5kg